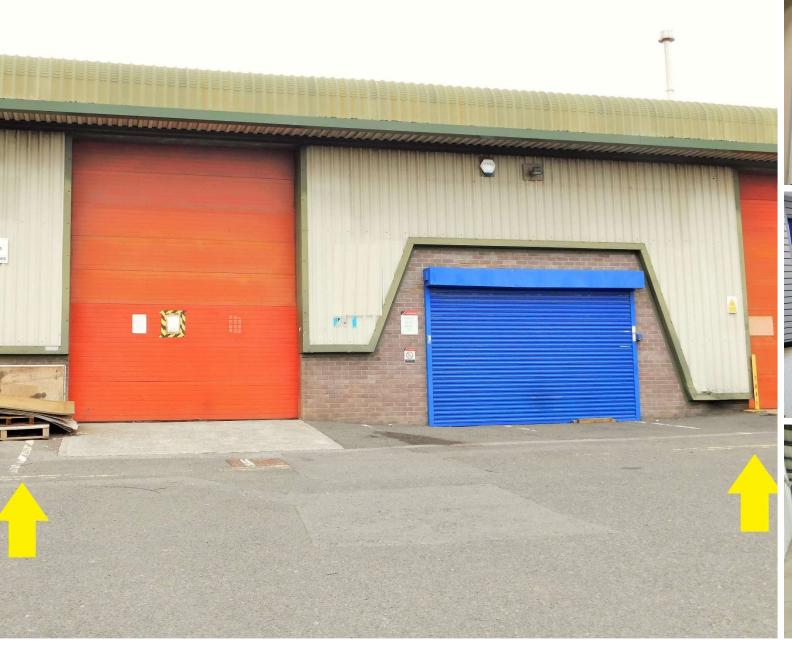

# 2B Handlemaker Road Marston Trading Estate Frome, BA11 4RW

Located on the fringe of this mixed retail and industrial estate this unit has a ground floor footprint measuring 2578 sqft with a double height warehouse, offices, and an additional 1206 sqft first floor open mezzanine.

The premises has a glazed fronted retail/reception area, 2 internal offices, staff kitchen and WC. There is an electric security shutter to the reception and a double height roller shutter to the warehouse area.

#### **PARKING**

There is unrestricted parking immediately to the front of this unit.

Rates: 2023/24 Somerset Council £11,000 PA

EBC Energy Rating E