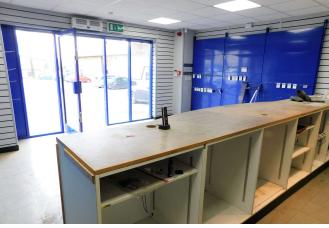

The premises has a glazed fronted retail/reception area, 2 internal offices, staff kitchen and WC. There is an electric security shutter to the reception and a double height roller shutter to the warehouse area.