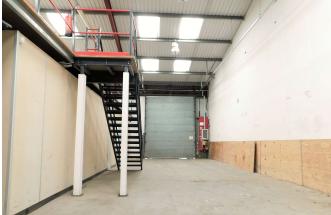

# 2B Handlemaker Road Marston Trading Estate Frome, BA11 4RW

Located on the fringe of this mixed retail and industrial estate this unit has a ground floor footprint measuring 2578 sqft with a double height warehouse, offices, and an additional 1206 sqft first floor open mezzanine.

The premises has a glazed fronted retail/reception area, 2 internal offices, staff kitchen and WC. There is an electric security shutter to the reception and a double height roller shutter to the warehouse area.