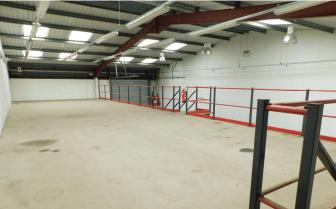

# 2B Handlemaker Road Marston Trading Estate Frome, BA11 4RW

Located on the fringe of this mixed retail and industrial estate this unit has a ground floor footprint measuring 2578 sqft with a double height warehouse, offices, and an additional 1206 sqft first floor open mezzanine.

# First Floor Mezanine Approx. 239.5 sq. metres (2578.0 sq. feet) Approx. 115.7 sq. metres (1244.9 sq. feet) kitchenette Warehouse Mezzanine Area 18.32m x 6.02m 20.07m x 2.56m (60'1" x 19'9") (65'10" x 8'5") Office 2.54m x 5.79m (8'4" x 19') Office 5.18m x 5.79m (17' x 19') Reception